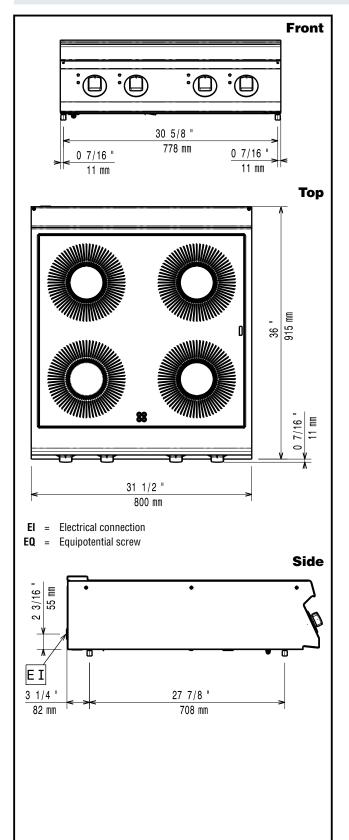

## **Key Information:**

Induction Top Dimensions (width): 800 mm Induction Top Dimensions (depth): 900 mm Net weight: 75 kg Shipping weight: 80 kg Shipping height: 540 mm Shipping width: 1020 mm Shipping depth: 900 mm Shipping volume: 0.5 m<sup>3</sup> Induction compatible pots & pans must be used.