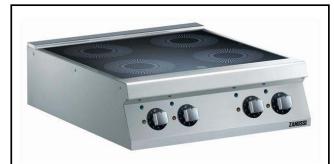

# EVO900 4 Zone Electric Induction Cooking Top

392278 (Z9INEH4008)

4-zone (5 kW each) electric induction cooking top

#### **Main Features**

- Glass ceramic cooking surface with 4 independently controlled induction zones with a power of 5 kW per zone.
- Almost the entire surface of the ceramic plate can be used without "dead" spots.
- One indicating lamp for each zone located on control console.
- Induction plates endowed with overheating safety device.
- Power to the individual zones can be set with progressive output i.e. fine regulation at the lower and larger progress at the upper levels.
- · Low heat dissipation to the kitchen.
- The smooth, glass ceramic plate is not directly heated, so there is no burning on cooking surface.
- IPX5 water protection.