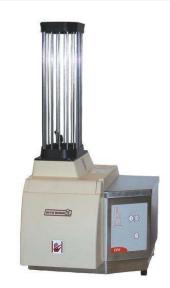

## **Stainless Steel Electric Bread Slicer**

601589 (DCPXF215)

Single-chute electric bread slicer. Hourly output up to 14000 slices

### Item No.

Single chute stainless steel electric bread slicer. Touch button control panel. Original and unique safety device ensures the user does not touch the blade, especially during cleaning operations. The blade is immobilized and covered when the bread evacuation door is raised. Simply insert the bread into the vertical spout and cutting begins automatically as soon as the machine is started. Flat and waterproof touch button control panel. Thickness of slices can be adjusted from 8 to 60 mm. Hourly output: 7000 to 14000 slices (i. e. 116 / 232 mm).

#### **Main Features**

- Electric bread slicer useful in all catering establishments which require high product output.
- Blade designed to avoid bread crushing thus allowing excellent slice presentation.
- The cutting process begins automatically once the bread is inserted into the vertical spout.
- Loaves may be cut into slices between 8 and 60 mm of thickness depending on setting.
- Touch button control panel with pulse and start/stop push buttons.
- Safety device ensures operator protection, particularly during cleaning operations.
- · Motor shuts off when chute door is raised.
- Hourly output of 7.000 and 14.000 slices, suitable from 50 to 500 meals per service.