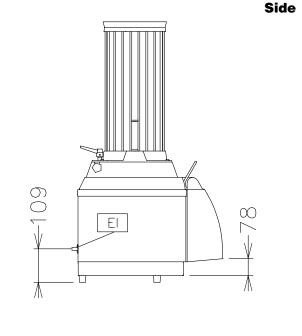

# **Key Information:**

External dimensions, Height: 857 mm
External dimensions, Width: 472 mm
External dimensions, Depth: 418 mm
Net weight (kg): 31

Bread slicers Stainless Steel Electric Bread Slicer