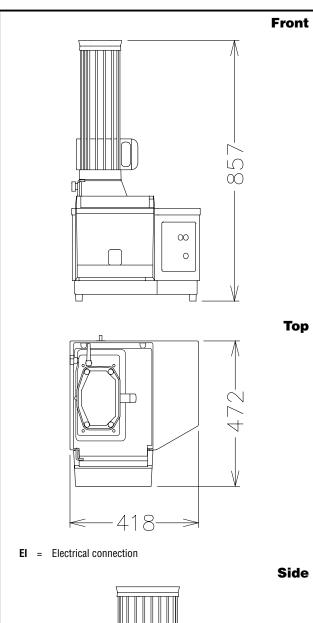

# **Key Information:**

External dimensions, Height: 857 mm
External dimensions, Width: 472 mm
External dimensions, Depth: 418 mm
Net weight (kg): 31

Bread slicers Stainless Steel Electric Bread Slicer