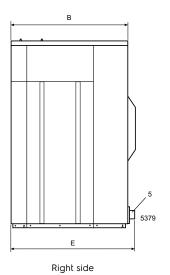

| Water and steam connection                                                                                                         | W4130H                                                                                                                        |                                                                                                         |  |
|------------------------------------------------------------------------------------------------------------------------------------|-------------------------------------------------------------------------------------------------------------------------------|---------------------------------------------------------------------------------------------------------|--|
| Water valves Water pressure Capacity at 300 kPa Drain valve Draining capacity Steam valve Steam pressure Liquid detergent supplies | DN<br>kPa<br>I/min<br>ø mm<br>I/min<br>DN<br>kPa                                                                              | 20<br>150-400<br>20<br>75<br>170<br>15<br>300-600<br>5                                                  |  |
| Floor requirements                                                                                                                 |                                                                                                                               |                                                                                                         |  |
| Frequency of the dynamic force<br>Floor load at max extraction                                                                     | Hz<br>kN                                                                                                                      | 16.3<br>3.1 ± 0.5                                                                                       |  |
| Sound levels                                                                                                                       |                                                                                                                               |                                                                                                         |  |
| Sound pressure level*<br>Wash<br>Extraction                                                                                        | dB(A)<br>dB(A)                                                                                                                | <70<br>78                                                                                               |  |
| Heat emission                                                                                                                      |                                                                                                                               |                                                                                                         |  |
| % of installed power, max                                                                                                          |                                                                                                                               | 5                                                                                                       |  |
| Shipping data**                                                                                                                    |                                                                                                                               |                                                                                                         |  |
| Weight                                                                                                                             | net, kg<br>crated, kg                                                                                                         | 267<br>284                                                                                              |  |
| Shipping volume                                                                                                                    | m <sup>3</sup>                                                                                                                | 1.27                                                                                                    |  |
| Accessories                                                                                                                        |                                                                                                                               |                                                                                                         |  |
| Steel base frame<br>Water re-use tank (Clarus Control)<br>Hose kits for water or steam<br>Fluff collector                          |                                                                                                                               | x<br>x<br>x<br>x                                                                                        |  |
| Dimensions in mm                                                                                                                   |                                                                                                                               |                                                                                                         |  |
| A Width B Depth C Height D E F G H I K L M N O P                                                                                   |                                                                                                                               | 910<br>785<br>1325<br>435<br>825<br>1035<br>125<br>1245<br>215<br>1225<br>300<br>-<br>100<br>305<br>455 |  |
| 1 Electrical connections 2 Cold water 3 Hot water 4 Steam connection 5 Drain                                                       | <ul> <li>6 Liquid supply connections</li> <li>7 Control panel</li> <li>8 Soap box</li> <li>9 Door opening Ø 395 mm</li> </ul> |                                                                                                         |  |