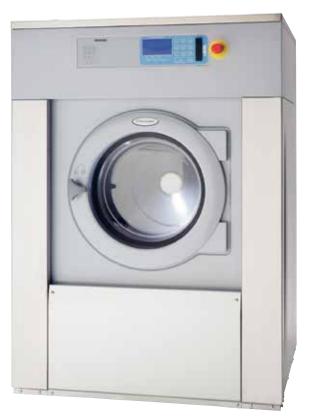

## Washer extractors

W4130H

## Features and benefits

- · Clarus Control\* with:
  - Fully programmable microprocessor
  - All relevant wash parameters can be programmed
  - Programming from key pad or downloading via memory card
- · High extraction force for efficient dewatering
- Extremely low water and energy consumption see table below
- Four compartment soap box for manual dosing of powder or liquid detergent
- · Stainless steel front panel and grey side panels
- · Large door opening for easy loading/unloading
- · Low noise level, for pleasant working environment
- SuperBalance<sup>™</sup> guarantees the correct extraction force

## Main options

- IS Integrated Saving
- · Stainless steel side panel
- · Dual drain valves for water re-use
- Dynamic Balancing System<sup>™</sup> eliminates noise and vibration

Images shown are a representation of the product only and variations may occur.