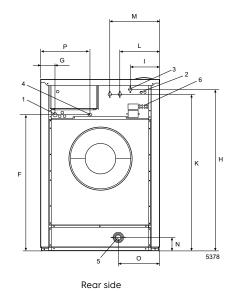

Produced according to ISO 9001 and ISO 14001.

| Electrical connections |                                                                       |                               |                                      |                                      |                            |  |  |
|------------------------|-----------------------------------------------------------------------|-------------------------------|--------------------------------------|--------------------------------------|----------------------------|--|--|
| Heating<br>alternative | Main voltage                                                          | Hz                            | Heating<br>power<br>kW               | Total<br>power<br>kW                 | Recommended<br>fuse<br>A   |  |  |
| Electric heated        | 220-240V 1 ~<br>220-240V 3 ~<br>380-415V 3N ~<br>440V 3 ~<br>480V 3 ~ | 50/60<br>50/60<br>50/60<br>60 | 13.0<br>13.0<br>13.0<br>13.0<br>13.0 | 13.3<br>13.3<br>13.3<br>13.3<br>13.3 | 63<br>35<br>20<br>20<br>20 |  |  |
| Steam or<br>Non heated | 220-480V 1 ~                                                          | 50/60                         | -                                    | 1.2                                  | 10                         |  |  |

| Water and steam connection                                                                                                         | W4130H                                                                                                                        |                                                                                                         |  |
|------------------------------------------------------------------------------------------------------------------------------------|-------------------------------------------------------------------------------------------------------------------------------|---------------------------------------------------------------------------------------------------------|--|
| Water valves Water pressure Capacity at 300 kPa Drain valve Draining capacity Steam valve Steam pressure Liquid detergent supplies | DN<br>kPa<br>I/min<br>ø mm<br>I/min<br>DN<br>kPa                                                                              | 20<br>150-400<br>20<br>75<br>170<br>15<br>300-600<br>5                                                  |  |
| Floor requirements                                                                                                                 |                                                                                                                               |                                                                                                         |  |
| Frequency of the dynamic force<br>Floor load at max extraction                                                                     | Hz<br>kN                                                                                                                      | 16.3<br>3.1 ± 0.5                                                                                       |  |
| Sound levels                                                                                                                       |                                                                                                                               |                                                                                                         |  |
| Sound pressure level*<br>Wash<br>Extraction                                                                                        | dB(A)<br>dB(A)                                                                                                                | <70<br>78                                                                                               |  |
| Heat emission                                                                                                                      |                                                                                                                               |                                                                                                         |  |
| % of installed power, max                                                                                                          |                                                                                                                               | 5                                                                                                       |  |
| Shipping data**                                                                                                                    |                                                                                                                               |                                                                                                         |  |
| Weight                                                                                                                             | net, kg<br>crated, kg                                                                                                         | 267<br>284                                                                                              |  |
| Shipping volume                                                                                                                    | m <sup>3</sup>                                                                                                                | 1.27                                                                                                    |  |
| Accessories                                                                                                                        |                                                                                                                               |                                                                                                         |  |
| Steel base frame<br>Water re-use tank (Clarus Control)<br>Hose kits for water or steam<br>Fluff collector                          |                                                                                                                               | x<br>x<br>x<br>x                                                                                        |  |
| Dimensions in mm                                                                                                                   |                                                                                                                               |                                                                                                         |  |
| A Width B Depth C Height D E F G H I K L M N O P                                                                                   |                                                                                                                               | 910<br>785<br>1325<br>435<br>825<br>1035<br>125<br>1245<br>215<br>1225<br>300<br>-<br>100<br>305<br>455 |  |
| 1 Electrical connections 2 Cold water 3 Hot water 4 Steam connection 5 Drain                                                       | <ul> <li>6 Liquid supply connections</li> <li>7 Control panel</li> <li>8 Soap box</li> <li>9 Door opening Ø 395 mm</li> </ul> |                                                                                                         |  |