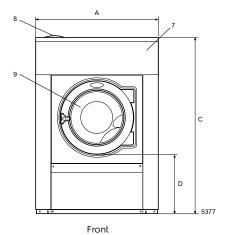

| Water and steam connection                                                                                                         | W4130H                                                                                                                        |                                                                                                         |  |
|------------------------------------------------------------------------------------------------------------------------------------|-------------------------------------------------------------------------------------------------------------------------------|---------------------------------------------------------------------------------------------------------|--|
| Water valves Water pressure Capacity at 300 kPa Drain valve Draining capacity Steam valve Steam pressure Liquid detergent supplies | DN<br>kPa<br>I/min<br>ø mm<br>I/min<br>DN<br>kPa                                                                              | 20<br>150-400<br>20<br>75<br>170<br>15<br>300-600<br>5                                                  |  |
| Floor requirements                                                                                                                 |                                                                                                                               |                                                                                                         |  |
| Frequency of the dynamic force<br>Floor load at max extraction                                                                     | Hz<br>kN                                                                                                                      | 16.3<br>3.1 ± 0.5                                                                                       |  |
| Sound levels                                                                                                                       |                                                                                                                               |                                                                                                         |  |
| Sound pressure level*<br>Wash<br>Extraction                                                                                        | dB(A)<br>dB(A)                                                                                                                | <70<br>78                                                                                               |  |
| Heat emission                                                                                                                      |                                                                                                                               |                                                                                                         |  |
| % of installed power, max                                                                                                          |                                                                                                                               | 5                                                                                                       |  |
| Shipping data**                                                                                                                    |                                                                                                                               |                                                                                                         |  |
| Weight                                                                                                                             | net, kg<br>crated, kg                                                                                                         | 267<br>284                                                                                              |  |
| Shipping volume                                                                                                                    | m <sup>3</sup>                                                                                                                | 1.27                                                                                                    |  |
| Accessories                                                                                                                        |                                                                                                                               |                                                                                                         |  |
| Steel base frame<br>Water re-use tank (Clarus Control)<br>Hose kits for water or steam<br>Fluff collector                          |                                                                                                                               | x<br>x<br>x<br>x                                                                                        |  |
| Dimensions in mm                                                                                                                   |                                                                                                                               |                                                                                                         |  |
| A Width B Depth C Height D E F G H I K L M N O P                                                                                   |                                                                                                                               | 910<br>785<br>1325<br>435<br>825<br>1035<br>125<br>1245<br>215<br>1225<br>300<br>-<br>100<br>305<br>455 |  |
| 1 Electrical connections 2 Cold water 3 Hot water 4 Steam connection 5 Drain                                                       | <ul> <li>6 Liquid supply connections</li> <li>7 Control panel</li> <li>8 Soap box</li> <li>9 Door opening Ø 395 mm</li> </ul> |                                                                                                         |  |