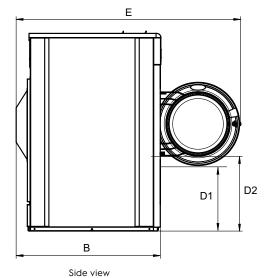

| Water and steam connectionWater valvesDN<br>KPaWater pressurekPa<br>Capacity at 300 kPaI/min<br>Drain valveDrain valveø mm<br>Draining capacityI/min<br>Steam pressureSteam valveDN<br>Steam pressurekPaLiquid detergent suppliesI/min<br>Steam pressureI/min<br>Mater pressureFrequency of the dynamic forceHz<br>Floor load at max extractionHz<br>KNSound power/pressure level at extraction*dB(A)<br>Sound power/pressure level at wash*dB(A)Sound power/pressure level at wash*dB(A)<br>G(A)Heat emissionI% of installed power, maxShipping data**IWeightnet, kg<br>m³Mater pressureIAccessoriesIISteel base<br>Hose kits for water or steam<br>Fluff collectorIIDimensions in mmAWidth<br>BDepth<br>CIAWidth<br>BDepth<br>CIIJK<br>L<br>L<br>MIIJK<br>CIIIJK<br>K<br>L<br>L<br>MIIIJK<br>K<br>L<br>C Height Di<br>Di<br>Di<br>D2IIIJK<br>K<br>L<br>CIIIJK<br>K<br>L<br>CIIIJK<br>CIIIJK<br>CIIIJK<br>CIIIJK<br>CIII                                                                                                                                                                                                                                                                                                                                                                                                                                                                                                                                                                                                                                                                                                                                                                                                                                                                                                                                                                                                                                                                                                                                                                                                                                                                                                                                                                                                                                   |                                                                                                                  |                                                                                                                                                  |
|-------------------------------------------------------------------------------------------------------------------------------------------------------------------------------------------------------------------------------------------------------------------------------------------------------------------------------------------------------------------------------------------------------------------------------------------------------------------------------------------------------------------------------------------------------------------------------------------------------------------------------------------------------------------------------------------------------------------------------------------------------------------------------------------------------------------------------------------------------------------------------------------------------------------------------------------------------------------------------------------------------------------------------------------------------------------------------------------------------------------------------------------------------------------------------------------------------------------------------------------------------------------------------------------------------------------------------------------------------------------------------------------------------------------------------------------------------------------------------------------------------------------------------------------------------------------------------------------------------------------------------------------------------------------------------------------------------------------------------------------------------------------------------------------------------------------------------------------------------------------------------------------------------------------------------------------------------------------------------------------------------------------------------------------------------------------------------------------------------------------------------------------------------------------------------------------------------------------------------------------------------------------------------------------------------------------------------------------------------------|------------------------------------------------------------------------------------------------------------------|--------------------------------------------------------------------------------------------------------------------------------------------------|
| Water pressure       kPa         Capacity at 300 kPa       I/min         Drain valve       Ø mm         Draining capacity       I/min         Steam valve       DN         Steam pressure       kPa         Liquid detergent supplies       DN         Floor requirements       Image: strate strat                                                                                                                                                                                                                                                                                                                                                                                                                                                                                                                           | Water and steam connection W                                                                                     | /5330N                                                                                                                                           |
| Frequency of the dynamic force<br>Floor load at max extraction       Hz<br>kN         Sound levels       Image: constraint of the dynamic force<br>known of the dynamic force<br>sound power/pressure level at extraction*<br>Sound power/pressure level at extraction*<br>dB(A)       Image: constraint of the dynamic<br>dB(A)         Heat emission       Image: constraint of the dynamic<br>dB(A)       Image: constraint of the dynamic<br>dB(A)         Heat emission       Image: constraint of the dynamic<br>dB(A)       Image: constraint of the dynamic<br>dB(A)         % of installed power, max       Shipping data**       Image: constraint of the dynamic<br>m³         % of installed power, max       Shipping data**       Image: constraint of the dynamic<br>m³         % of installed power, max       Image: constraint of the dynamic<br>m³       Image: constraint of the dynamic<br>m³         Accessories       Image: constraint of the dynamic<br>for the dynamic<br>for the dynamic<br>m³       Image: constraint of the dynamic<br>m³         A Width<br>B Depth<br>C Height<br>D1<br>D2<br>E<br>F<br>F<br>G<br>G<br>H<br>I<br>J<br>K<br>L<br>I<br>M<br>M<br>N<br>O<br>O<br>P       Image: constraint of the dynamic<br>m³       Image: constraint of the dynamic<br>m³         10 Operating panel<br>2 Door opening Ø 435 mm<br>3 Detergent box<br>4 Cold water       7 Drain<br>8 Liquid detergent of<br>9 Electrical connect<br>10 Steam connection                                                                                                                                                                                                                                                                                                                                                                                                                                                                                                                                                                                                                                                                                                                                                                                                                                                                     | Water pressurekPa21Capacity at 300 kPaI/minDrain valveØ mmDraining capacityI/minSteam valveDNSteam pressurekPa31 | 20<br>00-600<br>60<br>75<br>170<br>15<br>00-600<br>5                                                                                             |
| Floor load at max extraction       kN         Sound levels       Image: source level at extraction*       dB(A)         Sound power/pressure level at extraction*       dB(A)         Heat emission       Image: source level at wash*       dB(A)         Heat emission       Image: source level at wash*       dB(A)         % of installed power, max       Shipping data**       Image: source level at wash*       dB(A)         % of installed power, max       Shipping data**       Image: source level at wash*       dB(A)         % of installed power, max       Shipping data**       Image: source level at wash*       dB(A)         % of installed power, max       Shipping data**       Image: source level at wash*       dB(A)         % of installed power, max       Shipping volume       net, kg       source level at wash*       dB(A)         % Shipping volume       net, kg       mode: source level at wash*       dB(A)       dB(A)         % Accessories       Steel base       Hot water       dB(A)       dB(A)       dB(A)         % Accessories       Steam connection       dB(A)       dB(A)       dB(A)       dB(A)         % Dimensions in mm       A Width       Mode: source level at water       dB(A)       dB(A)       dB(A)         % A Width       B Li                                                                                                                                                                                                                                                                                                                                                                                                                                                                                                                                                                                                                                                                                                                                                                                                                                                                                                                                                                                                                                                     | Floor requirements                                                                                               |                                                                                                                                                  |
| Sound power/pressure level at extraction* dB(A)<br>Sound power/pressure level at wash* dB(A)<br>Heat emission<br>% of installed power, max<br>Shipping data**<br>Weight net, kg<br>Shipping volume m <sup>3</sup><br>Accessories<br>Steel base<br>Hose kits for water or steam<br>Fluff collector<br>Dimensions in mm<br>A Width<br>B Depth<br>C Height<br>D1<br>D2<br>E<br>F<br>G<br>G<br>H<br>I<br>J<br>K<br>L<br>M<br>N<br>O<br>P<br>1<br>Operating panel<br>2 Door opening Ø 435 mm<br>3 Detergent box<br>4 Cold water<br>5 Hot water                                                                                                                                                                                                                                                                                                                                                                                                                                                                                                                                                                                                                                                                                                                                                                                                                                                                                                                                                                                                                                                                                                                                                                                                                                                                                                                                                                                                                                                                                                                                                                                                                                                                                                                                                                                                                   |                                                                                                                  | 7.9<br>.6 ± 5.6                                                                                                                                  |
| Sound power/pressure level at wash*       dB(A)         Heat emission       Image: Source of the second secon                                                                                                                                                                                                                                                                                                         | Sound levels                                                                                                     |                                                                                                                                                  |
| % of installed power, max         Shipping data**         Weight       net, kg         Shipping volume       m <sup>3</sup> Accessories       Image: Steel base         Hose kits for water or steam       Fluff collector         Dimensions in mm       Image: Steel base         A Width       B Depth         C Height       Image: Steel base         J       K         I       J         K       Image: Steel base         P       Image: Steel base         1       Operating panel         2       Door opening Ø 435 mm         3       Detergent box         4       Cold water         5       Hot water                                                                                                                                                                                                                                                                                                                                                                                                                                                                                                                                                                                                                                                                                                                                                                                                                                                                                                                                                                                                                                                                                                                                                                                                                                                                                                                                                                                                                                                                                                                                                                                                                                                                                                                                         |                                                                                                                  | 72/57<br>67/51                                                                                                                                   |
| Shipping data**       net, kg         Weight       net, kg         Shipping volume       m <sup>3</sup> Accessories       Steel base         Hose kits for water or steam       Fluff collector         Dimensions in mm       A         A Width       B         B Depth       C         C Height       D1         D2       E         F       G         H       I         J       K         L       M         N       O         P       1         1       Operating panel         2       Door opening Ø 435 mm         3       Detergent box         4       Cold water         5       Hot water                                                                                                                                                                                                                                                                                                                                                                                                                                                                                                                                                                                                                                                                                                                                                                                                                                                                                                                                                                                                                                                                                                                                                                                                                                                                                                                                                                                                                                                                                                                                                                                                                                                                                                                                                          | Heat emission                                                                                                    |                                                                                                                                                  |
| Weight       net, kg         Shipping volume       m <sup>3</sup> Accessories       Image: Steel base         Hose kits for water or steam       Fluff collector         Dimensions in mm       Image: Steel base         A Width       Image: Steel base         B Depth       Image: Steel base         C Height       Image: Steel base         D1       Image: Steel base         D2       Image: Steel base         F       Image: Steel base         G       Image: Steel base         H       Image: Steel base         J       Image: Steel base         K       Image: Steel base         I       Operating panel         2       Door opening Ø 435 mm         3       Detergent box         4       Cold water         S Hot water       Image: Steam connection                                                                                                                                                                                                                                                                                                                                                                                                                                                                                                                                                                                                                                                                                                                                                                                                                                                                                                                                                                                                                                                                                                                                                                                                                                                                                                                                                                                                                                                                                                                                                                                 | % of installed power, max                                                                                        | 5                                                                                                                                                |
| Shipping volume     m <sup>3</sup> Accessories     Image: Steel base of the steam                                                                                                                                                                                                                                                                                    | Shipping data**                                                                                                  |                                                                                                                                                  |
| Steel base         Hose kits for water or steam         Fluff collector         Dimensions in mm         A Width         B Depth         C Height         D1         D2         E         F         G         H         I         J         K         L         M         N         O         P         1 Operating panel         2 Door opening Ø 435 mm         3 Detergent box         4 Cold water         S Hot water                                                                                                                                                                                                                                                                                                                                                                                                                                                                                                                                                                                                                                                                                                                                                                                                                                                                                                                                                                                                                                                                                                                                                                                                                                                                                                                                                                                                                                                                                                                                                                                                                                                                                                                                                                                                                                                                                                                                  | 5                                                                                                                | 307<br>1.86                                                                                                                                      |
| Hose kits for water or steam<br>Fluff collector<br>Dimensions in mm<br>A Width<br>B Depth<br>C Height<br>D1<br>D2<br>E<br>F<br>G<br>H<br>I<br>J<br>K<br>L<br>M<br>N<br>O<br>P<br>1 Operating panel<br>2 Door opening Ø 435 mm<br>3 Detergent box<br>4 Cold water<br>5 Hot water<br>7 Drain<br>8 Liquid detergent start of the steam connection<br>9 Electrical connection<br>10 Steam connection<br>10 Steam connection<br>10 Steam connection<br>10 Steam connection<br>11 Operation<br>12 Door opening Ø 435 mm<br>13 Detergent box<br>14 Detergent box<br>15 Hot water<br>10 Steam connection<br>10 Steam | Accessories                                                                                                      |                                                                                                                                                  |
| A Width<br>B Depth<br>C Height<br>D1<br>D2<br>E<br>F<br>G<br>H<br>I<br>J<br>K<br>L<br>M<br>N<br>O<br>P<br>1 Operating panel<br>2 Door opening Ø 435 mm<br>3 Detergent box<br>4 Cold water<br>5 Hot water<br>5 Hot water<br>1 Steam connection                                                                                                                                                                                                                                                                                                                                                                                                                                                                                                                                                                                                                                                                                                                                                                                                                                                                                                                                                                                                                                                                                                                                                                                                                                                                                                                                                                                                                                                                                                                                                                                                                                                                                                                                                                                                                                                                                                                                                                                                                                                                                                               | Hose kits for water or steam                                                                                     | X<br>X<br>X                                                                                                                                      |
| B Depth<br>C Height<br>D1<br>D2<br>E<br>F<br>G<br>H<br>H<br>I<br>J<br>K<br>L<br>L<br>M<br>M<br>N<br>O<br>P<br>1 Operating panel<br>2 Door opening Ø 435 mm<br>3 Detergent box<br>4 Cold water<br>5 Hot water<br>9 Electrical connection<br>5 Hot water                                                                                                                                                                                                                                                                                                                                                                                                                                                                                                                                                                                                                                                                                                                                                                                                                                                                                                                                                                                                                                                                                                                                                                                                                                                                                                                                                                                                                                                                                                                                                                                                                                                                                                                                                                                                                                                                                                                                                                                                                                                                                                      | Dimensions in mm                                                                                                 |                                                                                                                                                  |
| 2Door opening Ø 435 mm8Liquid detergent s3Detergent box9Electrical connect4Cold water10Steam connection5Hot water10Steam connection                                                                                                                                                                                                                                                                                                                                                                                                                                                                                                                                                                                                                                                                                                                                                                                                                                                                                                                                                                                                                                                                                                                                                                                                                                                                                                                                                                                                                                                                                                                                                                                                                                                                                                                                                                                                                                                                                                                                                                                                                                                                                                                                                                                                                         | B Depth<br>C Height<br>D1<br>D2<br>E<br>F<br>G<br>G<br>H<br>I<br>J<br>K<br>L<br>M<br>M<br>N<br>O                 | 910<br>1114<br>1465<br>504<br>568<br>1686<br>1168<br>80<br>1367<br>347<br>247<br>1327<br>1247<br>247<br>1327<br>1247<br>278<br>104<br>209<br>162 |
| Front and side papels in light grey and blue (RAL 260 70 05, 250 60 30)                                                                                                                                                                                                                                                                                                                                                                                                                                                                                                                                                                                                                                                                                                                                                                                                                                                                                                                                                                                                                                                                                                                                                                                                                                                                                                                                                                                                                                                                                                                                                                                                                                                                                                                                                                                                                                                                                                                                                                                                                                                                                                                                                                                                                                                                                     |                                                                                                                  |                                                                                                                                                  |