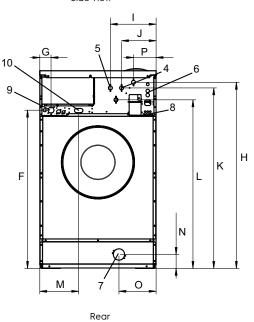

| Water and steam connectionWater valvesDN<br>KPaWater pressurekPa<br>Capacity at 300 kPaI/min<br>Drain valveDrain valveø mm<br>Draining capacityI/min<br>Steam pressureSteam valveDN<br>Steam pressurekPaLiquid detergent suppliesI/min<br>Steam pressureI/min<br>Mater pressureFrequency of the dynamic forceHz<br>Floor load at max extractionHz<br>KNSound power/pressure level at extraction*dB(A)<br>Sound power/pressure level at wash*dB(A)Sound power/pressure level at wash*dB(A)<br>G(A)Heat emissionI% of installed power, maxShipping data**IWeightnet, kg<br>m³Mater pressureIAccessoriesIISteel base<br>Hose kits for water or steam<br>Fluff collectorIIDimensions in mmAWidth<br>BDepth<br>CIAWidth<br>BDepth<br>CIIJK<br>L<br>L<br>MIIJK<br>CIIIJK<br>K<br>L<br>L<br>MIIIJK<br>K<br>L<br>C Height Di<br>Di<br>Di<br>D2IIIJK<br>K<br>L<br>CIIIJK<br>K<br>L<br>CIIIJK<br>CIIIJK<br>CIIIJK<br>CIIIJK<br>CIII                                                                                                                                                                                                                                                                                                                                                                                                                                                                                                                                                                                                                                                                                                                                                                                                                                                                                                                                                                                                                                                                                                                                                                                                                                                                                                                                                                                                                                   |                                                                                                                  |                                                                                                                                                  |
|-------------------------------------------------------------------------------------------------------------------------------------------------------------------------------------------------------------------------------------------------------------------------------------------------------------------------------------------------------------------------------------------------------------------------------------------------------------------------------------------------------------------------------------------------------------------------------------------------------------------------------------------------------------------------------------------------------------------------------------------------------------------------------------------------------------------------------------------------------------------------------------------------------------------------------------------------------------------------------------------------------------------------------------------------------------------------------------------------------------------------------------------------------------------------------------------------------------------------------------------------------------------------------------------------------------------------------------------------------------------------------------------------------------------------------------------------------------------------------------------------------------------------------------------------------------------------------------------------------------------------------------------------------------------------------------------------------------------------------------------------------------------------------------------------------------------------------------------------------------------------------------------------------------------------------------------------------------------------------------------------------------------------------------------------------------------------------------------------------------------------------------------------------------------------------------------------------------------------------------------------------------------------------------------------------------------------------------------------------------|------------------------------------------------------------------------------------------------------------------|--------------------------------------------------------------------------------------------------------------------------------------------------|
| Water pressure       kPa         Capacity at 300 kPa       I/min         Drain valve       Ø mm         Draining capacity       I/min         Steam valve       DN         Steam pressure       kPa         Liquid detergent supplies       DN         Floor requirements       Image: strate strat                                                                                                                                                                                                                                                                                                                                                                                                                                                                                                                           | Water and steam connection W                                                                                     | /5330N                                                                                                                                           |
| Frequency of the dynamic force<br>Floor load at max extraction       Hz<br>kN         Sound levels       Image: constraint of the dynamic force<br>known of the dynamic force<br>sound power/pressure level at extraction*<br>Sound power/pressure level at extraction*<br>dB(A)       Image: constraint of the dynamic<br>dB(A)         Heat emission       Image: constraint of the dynamic<br>dB(A)       Image: constraint of the dynamic<br>dB(A)         Heat emission       Image: constraint of the dynamic<br>dB(A)       Image: constraint of the dynamic<br>dB(A)         % of installed power, max       Shipping data**       Image: constraint of the dynamic<br>m³         % of installed power, max       Shipping data**       Image: constraint of the dynamic<br>m³         % of installed power, max       Image: constraint of the dynamic<br>m³       Image: constraint of the dynamic<br>m³         Accessories       Image: constraint of the dynamic<br>for the dynamic<br>for the dynamic<br>m³       Image: constraint of the dynamic<br>m³         A Width<br>B Depth<br>C Height<br>D1<br>D2<br>E<br>F<br>F<br>G<br>G<br>H<br>I<br>J<br>K<br>L<br>I<br>M<br>M<br>N<br>O<br>O<br>P       Image: constraint of the dynamic<br>m³       Image: constraint of the dynamic<br>m³         10 Operating panel<br>2 Door opening Ø 435 mm<br>3 Detergent box<br>4 Cold water       7 Drain<br>8 Liquid detergent of<br>9 Electrical connect<br>10 Steam connection                                                                                                                                                                                                                                                                                                                                                                                                                                                                                                                                                                                                                                                                                                                                                                                                                                                                     | Water pressurekPa21Capacity at 300 kPaI/minDrain valveØ mmDraining capacityI/minSteam valveDNSteam pressurekPa31 | 20<br>00-600<br>60<br>75<br>170<br>15<br>00-600<br>5                                                                                             |
| Floor load at max extraction       kN         Sound levels       Image: source level at extraction*       dB(A)         Sound power/pressure level at extraction*       dB(A)         Heat emission       Image: source level at wash*       dB(A)         Heat emission       Image: source level at wash*       dB(A)         % of installed power, max       Shipping data**       Image: source level at wash*       dB(A)         % of installed power, max       Shipping data**       Image: source level at wash*       dB(A)         % of installed power, max       Shipping data**       Image: source level at wash*       dB(A)         % of installed power, max       Shipping data**       Image: source level at wash*       dB(A)         % of installed power, max       Shipping volume       net, kg       source level at wash*       dB(A)         % Shipping volume       net, kg       mode: source level at wash*       dB(A)       dB(A)         % Accessories       Steel base       Hot water       dB(A)       dB(A)       dB(A)         % Accessories       Steam connection       dB(A)       dB(A)       dB(A)       dB(A)         % Dimensions in mm       A Width       Mode: source level at water       dB(A)       dB(A)       dB(A)         % A Width       B Li                                                                                                                                                                                                                                                                                                                                                                                                                                                                                                                                                                                                                                                                                                                                                                                                                                                                                                                                                                                                                                                     | Floor requirements                                                                                               |                                                                                                                                                  |
| Sound power/pressure level at extraction* dB(A)<br>Sound power/pressure level at wash* dB(A)<br>Heat emission<br>% of installed power, max<br>Shipping data**<br>Weight net, kg<br>Shipping volume m <sup>3</sup><br>Accessories<br>Steel base<br>Hose kits for water or steam<br>Fluff collector<br>Dimensions in mm<br>A Width<br>B Depth<br>C Height<br>D1<br>D2<br>E<br>F<br>G<br>G<br>H<br>I<br>J<br>K<br>L<br>M<br>N<br>O<br>P<br>1<br>Operating panel<br>2 Door opening Ø 435 mm<br>3 Detergent box<br>4 Cold water<br>5 Hot water                                                                                                                                                                                                                                                                                                                                                                                                                                                                                                                                                                                                                                                                                                                                                                                                                                                                                                                                                                                                                                                                                                                                                                                                                                                                                                                                                                                                                                                                                                                                                                                                                                                                                                                                                                                                                   |                                                                                                                  | 7.9<br>.6 ± 5.6                                                                                                                                  |
| Sound power/pressure level at wash*       dB(A)         Heat emission       Image: Source of the second secon                                                                                                                                                                                                                                                                                                         | Sound levels                                                                                                     |                                                                                                                                                  |
| % of installed power, max         Shipping data**         Weight       net, kg         Shipping volume       m <sup>3</sup> Accessories       Image: Steel base         Hose kits for water or steam       Fluff collector         Dimensions in mm       Image: Steel base         A Width       B Depth         C Height       Image: Steel base         J       K         I       J         K       Image: Steel base         P       Image: Steel base         1       Operating panel         2       Door opening Ø 435 mm         3       Detergent box         4       Cold water         5       Hot water                                                                                                                                                                                                                                                                                                                                                                                                                                                                                                                                                                                                                                                                                                                                                                                                                                                                                                                                                                                                                                                                                                                                                                                                                                                                                                                                                                                                                                                                                                                                                                                                                                                                                                                                         |                                                                                                                  | 72/57<br>67/51                                                                                                                                   |
| Shipping data**       net, kg         Weight       net, kg         Shipping volume       m <sup>3</sup> Accessories       Steel base         Hose kits for water or steam       Fluff collector         Dimensions in mm       A         A Width       B         B Depth       C         C Height       D1         D2       E         F       G         H       I         J       K         L       M         N       O         P       1         1       Operating panel         2       Door opening Ø 435 mm         3       Detergent box         4       Cold water         5       Hot water                                                                                                                                                                                                                                                                                                                                                                                                                                                                                                                                                                                                                                                                                                                                                                                                                                                                                                                                                                                                                                                                                                                                                                                                                                                                                                                                                                                                                                                                                                                                                                                                                                                                                                                                                          | Heat emission                                                                                                    |                                                                                                                                                  |
| Weight       net, kg         Shipping volume       m <sup>3</sup> Accessories       Image: Steel base         Hose kits for water or steam       Fluff collector         Dimensions in mm       Image: Steel base         A Width       Image: Steel base         B Depth       Image: Steel base         C Height       Image: Steel base         D1       Image: Steel base         D2       Image: Steel base         F       Image: Steel base         G       Image: Steel base         H       Image: Steel base         J       Image: Steel base         K       Image: Steel base         I       Operating panel         2       Door opening Ø 435 mm         3       Detergent box         4       Cold water         S Hot water       Image: Steam connection                                                                                                                                                                                                                                                                                                                                                                                                                                                                                                                                                                                                                                                                                                                                                                                                                                                                                                                                                                                                                                                                                                                                                                                                                                                                                                                                                                                                                                                                                                                                                                                 | % of installed power, max                                                                                        | 5                                                                                                                                                |
| Shipping volume     m <sup>3</sup> Accessories     Image: Steel base of the steam                                                                                                                                                                                                                                                                                    | Shipping data**                                                                                                  |                                                                                                                                                  |
| Steel base         Hose kits for water or steam         Fluff collector         Dimensions in mm         A Width         B Depth         C Height         D1         D2         E         F         G         H         I         J         K         L         M         N         O         P         1 Operating panel         2 Door opening Ø 435 mm         3 Detergent box         4 Cold water         S Hot water                                                                                                                                                                                                                                                                                                                                                                                                                                                                                                                                                                                                                                                                                                                                                                                                                                                                                                                                                                                                                                                                                                                                                                                                                                                                                                                                                                                                                                                                                                                                                                                                                                                                                                                                                                                                                                                                                                                                  | 5                                                                                                                | 307<br>1.86                                                                                                                                      |
| Hose kits for water or steam<br>Fluff collector<br>Dimensions in mm<br>A Width<br>B Depth<br>C Height<br>D1<br>D2<br>E<br>F<br>G<br>H<br>I<br>J<br>K<br>L<br>M<br>N<br>O<br>P<br>1 Operating panel<br>2 Door opening Ø 435 mm<br>3 Detergent box<br>4 Cold water<br>5 Hot water<br>7 Drain<br>8 Liquid detergent start of the steam connection<br>9 Electrical connection<br>10 Steam connection<br>10 Steam connection<br>10 Steam connection<br>10 Steam connection<br>11 Operation<br>12 Door opening Ø 435 mm<br>13 Detergent box<br>14 Detergent box<br>15 Hot water<br>10 Steam connection<br>10 Steam | Accessories                                                                                                      |                                                                                                                                                  |
| A Width<br>B Depth<br>C Height<br>D1<br>D2<br>E<br>F<br>G<br>H<br>I<br>J<br>K<br>L<br>M<br>N<br>O<br>P<br>1 Operating panel<br>2 Door opening Ø 435 mm<br>3 Detergent box<br>4 Cold water<br>5 Hot water<br>5 Hot water<br>1 Steam connection                                                                                                                                                                                                                                                                                                                                                                                                                                                                                                                                                                                                                                                                                                                                                                                                                                                                                                                                                                                                                                                                                                                                                                                                                                                                                                                                                                                                                                                                                                                                                                                                                                                                                                                                                                                                                                                                                                                                                                                                                                                                                                               | Hose kits for water or steam                                                                                     | X<br>X<br>X                                                                                                                                      |
| B Depth<br>C Height<br>D1<br>D2<br>E<br>F<br>G<br>H<br>H<br>I<br>J<br>K<br>L<br>L<br>M<br>M<br>N<br>O<br>P<br>1 Operating panel<br>2 Door opening Ø 435 mm<br>3 Detergent box<br>4 Cold water<br>5 Hot water<br>9 Electrical connection<br>5 Hot water                                                                                                                                                                                                                                                                                                                                                                                                                                                                                                                                                                                                                                                                                                                                                                                                                                                                                                                                                                                                                                                                                                                                                                                                                                                                                                                                                                                                                                                                                                                                                                                                                                                                                                                                                                                                                                                                                                                                                                                                                                                                                                      | Dimensions in mm                                                                                                 |                                                                                                                                                  |
| 2Door opening Ø 435 mm8Liquid detergent s3Detergent box9Electrical connect4Cold water10Steam connection5Hot water10Steam connection                                                                                                                                                                                                                                                                                                                                                                                                                                                                                                                                                                                                                                                                                                                                                                                                                                                                                                                                                                                                                                                                                                                                                                                                                                                                                                                                                                                                                                                                                                                                                                                                                                                                                                                                                                                                                                                                                                                                                                                                                                                                                                                                                                                                                         | B Depth<br>C Height<br>D1<br>D2<br>E<br>F<br>G<br>G<br>H<br>I<br>J<br>K<br>L<br>M<br>M<br>N<br>O                 | 910<br>1114<br>1465<br>504<br>568<br>1686<br>1168<br>80<br>1367<br>347<br>247<br>1327<br>1247<br>247<br>1327<br>1247<br>278<br>104<br>209<br>162 |
| Front and side papels in light grey and blue (RAL 260 70 05, 250 60 30)                                                                                                                                                                                                                                                                                                                                                                                                                                                                                                                                                                                                                                                                                                                                                                                                                                                                                                                                                                                                                                                                                                                                                                                                                                                                                                                                                                                                                                                                                                                                                                                                                                                                                                                                                                                                                                                                                                                                                                                                                                                                                                                                                                                                                                                                                     |                                                                                                                  |                                                                                                                                                  |