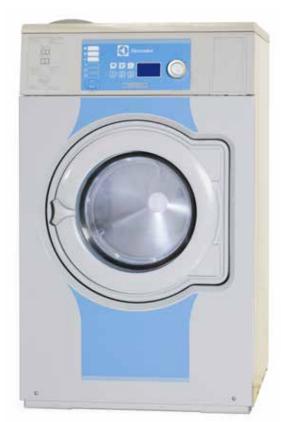

## Washer extractor W5330N

## Compass Pro<sup>®</sup> microprocessor offers:

- Large display and one control knob for easy program selection
   Language selection
- Quick selection and option buttons for the most frequently used wash programs and options
- Wash program packages optimized on Economy, Perfomance and Time. (Available on general programs)
- Extremely low water and energy consumption see table below
- Four compartment detergent box for manual dosing of powder or liquid detergent
- High extraction force for efficient dewatering
- Door with gasket and strong hinges built for heavy duty operation
- Stainless and galvanized steel in all vital parts for high degree of rust protection
- SuperBalance guarantees the correct extraction force

## Main options

- Automatic liquid detergent supply (optional I/O board)
- · Connection to booking-/payment- system or coin meter

Images shown are a representation of the product only and variations may occur.