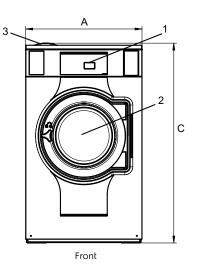

| Water and steam connectionWater valvesDN<br>KPaWater pressurekPa<br>Capacity at 300 kPaI/min<br>Drain valveDrain valveø mm<br>Draining capacityI/min<br>Steam pressureSteam valveDN<br>Steam pressurekPaLiquid detergent suppliesI/min<br>Steam pressureI/min<br>Mater pressureFrequency of the dynamic forceHz<br>Floor load at max extractionHz<br>KNSound power/pressure level at extraction*dB(A)<br>Sound power/pressure level at wash*dB(A)Sound power/pressure level at wash*dB(A)<br>G(A)Heat emissionI% of installed power, maxShipping data**IWeightnet, kg<br>m³Mater pressureIAccessoriesIISteel base<br>Hose kits for water or steam<br>Fluff collectorIIDimensions in mmAWidth<br>BDepth<br>CIAWidth<br>BDepth<br>CIIJK<br>L<br>L<br>MIIJK<br>CIIIJK<br>K<br>L<br>L<br>MIIIJK<br>K<br>L<br>C Height Di<br>Di<br>Di<br>D2IIIJK<br>K<br>L<br>CIIIJK<br>K<br>L<br>CIIIJK<br>CIIIJK<br>CIIIJK<br>CIIIJK<br>CIII                                                                                                                                                                                                                                                                                                                                                                                                                                                                                                                                                                                                                                                                                                                                                                                                                                                                                                                                                                                                                                                                                                                                                                                                                                                                                                                                                                                                                                   |                                                                                                                  |                                                                                                                                                  |
|-------------------------------------------------------------------------------------------------------------------------------------------------------------------------------------------------------------------------------------------------------------------------------------------------------------------------------------------------------------------------------------------------------------------------------------------------------------------------------------------------------------------------------------------------------------------------------------------------------------------------------------------------------------------------------------------------------------------------------------------------------------------------------------------------------------------------------------------------------------------------------------------------------------------------------------------------------------------------------------------------------------------------------------------------------------------------------------------------------------------------------------------------------------------------------------------------------------------------------------------------------------------------------------------------------------------------------------------------------------------------------------------------------------------------------------------------------------------------------------------------------------------------------------------------------------------------------------------------------------------------------------------------------------------------------------------------------------------------------------------------------------------------------------------------------------------------------------------------------------------------------------------------------------------------------------------------------------------------------------------------------------------------------------------------------------------------------------------------------------------------------------------------------------------------------------------------------------------------------------------------------------------------------------------------------------------------------------------------------------|------------------------------------------------------------------------------------------------------------------|--------------------------------------------------------------------------------------------------------------------------------------------------|
| Water pressure       kPa         Capacity at 300 kPa       I/min         Drain valve       Ø mm         Draining capacity       I/min         Steam valve       DN         Steam pressure       kPa         Liquid detergent supplies       DN         Floor requirements       Image: strate strat                                                                                                                                                                                                                                                                                                                                                                                                                                                                                                                           | Water and steam connection W                                                                                     | /5330N                                                                                                                                           |
| Frequency of the dynamic force<br>Floor load at max extraction       Hz<br>kN         Sound levels       Image: constraint of the dynamic force<br>known of the dynamic force<br>sound power/pressure level at extraction*<br>Sound power/pressure level at extraction*<br>dB(A)       Image: constraint of the dynamic<br>dB(A)         Heat emission       Image: constraint of the dynamic<br>dB(A)       Image: constraint of the dynamic<br>dB(A)         Heat emission       Image: constraint of the dynamic<br>dB(A)       Image: constraint of the dynamic<br>dB(A)         % of installed power, max       Shipping data**       Image: constraint of the dynamic<br>m³         % of installed power, max       Shipping data**       Image: constraint of the dynamic<br>m³         % of installed power, max       Image: constraint of the dynamic<br>m³       Image: constraint of the dynamic<br>m³         Accessories       Image: constraint of the dynamic<br>for the dynamic<br>for the dynamic<br>m³       Image: constraint of the dynamic<br>m³         A Width<br>B Depth<br>C Height<br>D1<br>D2<br>E<br>F<br>F<br>G<br>G<br>H<br>I<br>J<br>K<br>L<br>I<br>M<br>M<br>N<br>O<br>O<br>P       Image: constraint of the dynamic<br>m³       Image: constraint of the dynamic<br>m³         10 Operating panel<br>2 Door opening Ø 435 mm<br>3 Detergent box<br>4 Cold water       7 Drain<br>8 Liquid detergent of<br>9 Electrical connect<br>10 Steam connection                                                                                                                                                                                                                                                                                                                                                                                                                                                                                                                                                                                                                                                                                                                                                                                                                                                                     | Water pressurekPa21Capacity at 300 kPaI/minDrain valveØ mmDraining capacityI/minSteam valveDNSteam pressurekPa31 | 20<br>00-600<br>60<br>75<br>170<br>15<br>00-600<br>5                                                                                             |
| Floor load at max extraction       kN         Sound levels       Image: source level at extraction*       dB(A)         Sound power/pressure level at extraction*       dB(A)         Heat emission       Image: source level at wash*       dB(A)         Heat emission       Image: source level at wash*       dB(A)         % of installed power, max       Shipping data**       Image: source level at wash*       dB(A)         % of installed power, max       Shipping data**       Image: source level at wash*       dB(A)         % of installed power, max       Shipping data**       Image: source level at wash*       dB(A)         % of installed power, max       Shipping data**       Image: source level at wash*       dB(A)         % of installed power, max       Shipping volume       net, kg       source level at wash*       dB(A)         % Shipping volume       net, kg       mode: source level at wash*       dB(A)       dB(A)         % Accessories       Steel base       Hot water       dB(A)       dB(A)       dB(A)         % Accessories       Steam connection       dB(A)       dB(A)       dB(A)       dB(A)         % Dimensions in mm       A Width       Mode: source level at water       dB(A)       dB(A)       dB(A)         % A Width       B Li                                                                                                                                                                                                                                                                                                                                                                                                                                                                                                                                                                                                                                                                                                                                                                                                                                                                                                                                                                                                                                                     | Floor requirements                                                                                               |                                                                                                                                                  |
| Sound power/pressure level at extraction* dB(A)<br>Sound power/pressure level at wash* dB(A)<br>Heat emission<br>% of installed power, max<br>Shipping data**<br>Weight net, kg<br>Shipping volume m <sup>3</sup><br>Accessories<br>Steel base<br>Hose kits for water or steam<br>Fluff collector<br>Dimensions in mm<br>A Width<br>B Depth<br>C Height<br>D1<br>D2<br>E<br>F<br>G<br>G<br>H<br>I<br>J<br>K<br>L<br>M<br>N<br>O<br>P<br>1<br>Operating panel<br>2 Door opening Ø 435 mm<br>3 Detergent box<br>4 Cold water<br>5 Hot water                                                                                                                                                                                                                                                                                                                                                                                                                                                                                                                                                                                                                                                                                                                                                                                                                                                                                                                                                                                                                                                                                                                                                                                                                                                                                                                                                                                                                                                                                                                                                                                                                                                                                                                                                                                                                   |                                                                                                                  | 7.9<br>.6 ± 5.6                                                                                                                                  |
| Sound power/pressure level at wash*       dB(A)         Heat emission       Image: Source of the second secon                                                                                                                                                                                                                                                                                                         | Sound levels                                                                                                     |                                                                                                                                                  |
| % of installed power, max         Shipping data**         Weight       net, kg         Shipping volume       m <sup>3</sup> Accessories       Image: Steel base         Hose kits for water or steam       Fluff collector         Dimensions in mm       Image: Steel base         A Width       B Depth         C Height       Image: Steel base         J       K         I       J         K       Image: Steel base         P       Image: Steel base         1       Operating panel         2       Door opening Ø 435 mm         3       Detergent box         4       Cold water         5       Hot water                                                                                                                                                                                                                                                                                                                                                                                                                                                                                                                                                                                                                                                                                                                                                                                                                                                                                                                                                                                                                                                                                                                                                                                                                                                                                                                                                                                                                                                                                                                                                                                                                                                                                                                                         |                                                                                                                  | 72/57<br>67/51                                                                                                                                   |
| Shipping data**       net, kg         Weight       net, kg         Shipping volume       m <sup>3</sup> Accessories       Steel base         Hose kits for water or steam       Fluff collector         Dimensions in mm       A         A Width       B         B Depth       C         C Height       D1         D2       E         F       G         H       I         J       K         L       M         N       O         P       1         1       Operating panel         2       Door opening Ø 435 mm         3       Detergent box         4       Cold water         5       Hot water                                                                                                                                                                                                                                                                                                                                                                                                                                                                                                                                                                                                                                                                                                                                                                                                                                                                                                                                                                                                                                                                                                                                                                                                                                                                                                                                                                                                                                                                                                                                                                                                                                                                                                                                                          | Heat emission                                                                                                    |                                                                                                                                                  |
| Weight       net, kg         Shipping volume       m <sup>3</sup> Accessories       Image: Steel base         Hose kits for water or steam       Fluff collector         Dimensions in mm       Image: Steel base         A Width       Image: Steel base         B Depth       Image: Steel base         C Height       Image: Steel base         D1       Image: Steel base         D2       Image: Steel base         F       Image: Steel base         G       Image: Steel base         H       Image: Steel base         J       Image: Steel base         K       Image: Steel base         I       Operating panel         2       Door opening Ø 435 mm         3       Detergent box         4       Cold water         S Hot water       Image: Steam connection                                                                                                                                                                                                                                                                                                                                                                                                                                                                                                                                                                                                                                                                                                                                                                                                                                                                                                                                                                                                                                                                                                                                                                                                                                                                                                                                                                                                                                                                                                                                                                                 | % of installed power, max                                                                                        | 5                                                                                                                                                |
| Shipping volume     m <sup>3</sup> Accessories     Image: Steel base of the steam                                                                                                                                                                                                                                                                                    | Shipping data**                                                                                                  |                                                                                                                                                  |
| Steel base         Hose kits for water or steam         Fluff collector         Dimensions in mm         A Width         B Depth         C Height         D1         D2         E         F         G         H         I         J         K         L         M         N         O         P         1 Operating panel         2 Door opening Ø 435 mm         3 Detergent box         4 Cold water         S Hot water                                                                                                                                                                                                                                                                                                                                                                                                                                                                                                                                                                                                                                                                                                                                                                                                                                                                                                                                                                                                                                                                                                                                                                                                                                                                                                                                                                                                                                                                                                                                                                                                                                                                                                                                                                                                                                                                                                                                  | 5                                                                                                                | 307<br>1.86                                                                                                                                      |
| Hose kits for water or steam<br>Fluff collector<br>Dimensions in mm<br>A Width<br>B Depth<br>C Height<br>D1<br>D2<br>E<br>F<br>G<br>H<br>I<br>J<br>K<br>L<br>M<br>N<br>O<br>P<br>1 Operating panel<br>2 Door opening Ø 435 mm<br>3 Detergent box<br>4 Cold water<br>5 Hot water<br>7 Drain<br>8 Liquid detergent start of the steam connection<br>9 Electrical connection<br>10 Steam connection<br>10 Steam connection<br>10 Steam connection<br>10 Steam connection<br>11 Operation<br>12 Door opening Ø 435 mm<br>13 Detergent box<br>14 Detergent box<br>15 Hot water<br>10 Steam connection<br>10 Steam | Accessories                                                                                                      |                                                                                                                                                  |
| A Width<br>B Depth<br>C Height<br>D1<br>D2<br>E<br>F<br>G<br>H<br>I<br>J<br>K<br>L<br>M<br>N<br>O<br>P<br>1 Operating panel<br>2 Door opening Ø 435 mm<br>3 Detergent box<br>4 Cold water<br>5 Hot water<br>5 Hot water<br>1 Steam connection                                                                                                                                                                                                                                                                                                                                                                                                                                                                                                                                                                                                                                                                                                                                                                                                                                                                                                                                                                                                                                                                                                                                                                                                                                                                                                                                                                                                                                                                                                                                                                                                                                                                                                                                                                                                                                                                                                                                                                                                                                                                                                               | Hose kits for water or steam                                                                                     | X<br>X<br>X                                                                                                                                      |
| B Depth<br>C Height<br>D1<br>D2<br>E<br>F<br>G<br>H<br>H<br>I<br>J<br>K<br>L<br>L<br>M<br>M<br>N<br>O<br>P<br>1 Operating panel<br>2 Door opening Ø 435 mm<br>3 Detergent box<br>4 Cold water<br>5 Hot water<br>9 Electrical connection<br>5 Hot water                                                                                                                                                                                                                                                                                                                                                                                                                                                                                                                                                                                                                                                                                                                                                                                                                                                                                                                                                                                                                                                                                                                                                                                                                                                                                                                                                                                                                                                                                                                                                                                                                                                                                                                                                                                                                                                                                                                                                                                                                                                                                                      | Dimensions in mm                                                                                                 |                                                                                                                                                  |
| 2Door opening Ø 435 mm8Liquid detergent s3Detergent box9Electrical connect4Cold water10Steam connection5Hot water10Steam connection                                                                                                                                                                                                                                                                                                                                                                                                                                                                                                                                                                                                                                                                                                                                                                                                                                                                                                                                                                                                                                                                                                                                                                                                                                                                                                                                                                                                                                                                                                                                                                                                                                                                                                                                                                                                                                                                                                                                                                                                                                                                                                                                                                                                                         | B Depth<br>C Height<br>D1<br>D2<br>E<br>F<br>G<br>G<br>H<br>I<br>J<br>K<br>L<br>M<br>M<br>N<br>O                 | 910<br>1114<br>1465<br>504<br>568<br>1686<br>1168<br>80<br>1367<br>347<br>247<br>1327<br>1247<br>247<br>1327<br>1247<br>278<br>104<br>209<br>162 |
| Front and side papels in light grey and blue (RAL 260 70 05, 250 60 30)                                                                                                                                                                                                                                                                                                                                                                                                                                                                                                                                                                                                                                                                                                                                                                                                                                                                                                                                                                                                                                                                                                                                                                                                                                                                                                                                                                                                                                                                                                                                                                                                                                                                                                                                                                                                                                                                                                                                                                                                                                                                                                                                                                                                                                                                                     |                                                                                                                  |                                                                                                                                                  |